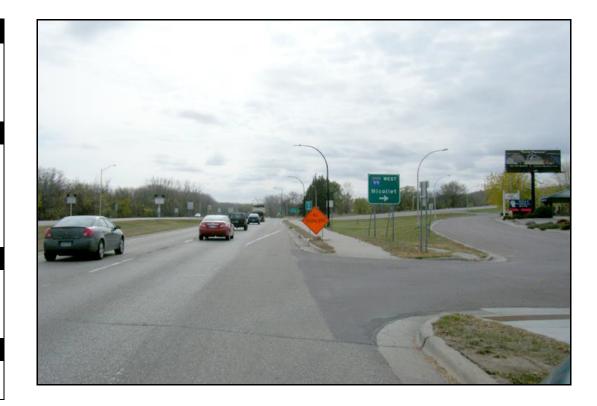

## Location

MN Highway 169 St. Peter

## Read

Right hand read reaching southbound St Peter to Mankato

## Size

10' h x 30' w Illuminated

Traffic Count

14,000

| Rate Information |                |              |
|------------------|----------------|--------------|
| TERM             | MONTHLY RENTAL | * PRODUCTION |
| Monthly          | \$795          | \$1000       |
|                  |                |              |